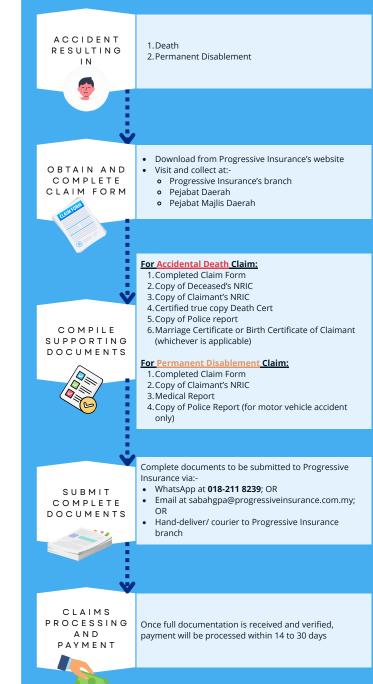

## **Claims Procedure**

Q: How fast will Progressive Insurance pay the claims? A: If all the documents are available and are in order, Progressive Insurance will pay the claims within 30 days.

#### Q: Is there any timeframe for me to submit claims?

A: Please submit the claim within 60 days from date of accident.